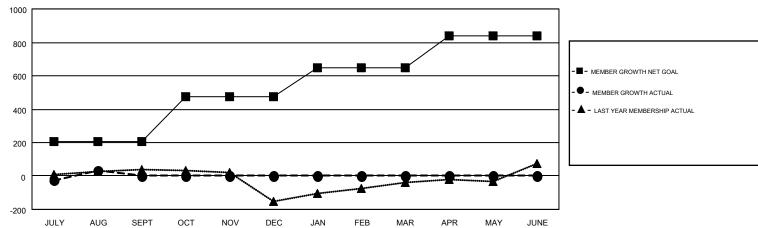

## Multiple District 411

SAYED RIZWAN QADRI

**GMT CA 6-Afr** 

| Clubs                 |               |           |               | Members               |                           |                         |                                              |  |
|-----------------------|---------------|-----------|---------------|-----------------------|---------------------------|-------------------------|----------------------------------------------|--|
| RESULTS FOR 2018-2019 |               |           |               | RESULTS FOR 2018-2019 |                           |                         |                                              |  |
| QUARTER               | NEW CLUB GOAL | NEW CLUBS | DROPPED CLUBS | QUARTER               | MEMBER GROWTH NET<br>GOAL | MEMBER GROWTH<br>ACTUAL | DROPPED MEMBERS ACTUAL (including transfers) |  |
| JULY/AUG/SEPT         | 5             | 2         | 0             | JULY/AUG/SEPT         | 205                       | 126                     | 90                                           |  |
| OCT/NOV/DEC           | 6             | 0         | 0             | OCT/NOV/DEC           | 270                       | 0                       | 0                                            |  |
| JAN/FEB/MAR           | 5             | 0         | 0             | JAN/FEB/MAR           | 174                       | 0                       | 0                                            |  |
| APR/MAY/JUNE          | 4             | 0         | 0             | APR/MAY/JUNE          | 188                       | 0                       | 0                                            |  |

## GOALS AND ACTUAL MEMBERS CUMULATIVE

| DROPPED CLUBS: 0  DROPPED MEMBERS |    | 29 CLUBS OF 128 ADDED 1 OR MORE<br>NEW MEMBERS | GENDER DISTRIE  MALE  FEMALE | BUTION<br>2,135 (62.03%)<br>1,307 (37.97%) |     |
|-----------------------------------|----|------------------------------------------------|------------------------------|--------------------------------------------|-----|
| DECEASED                          | 1  | CLICK HERE FOR CUMULATIVE                      | TOTAL FAMILY UNIT MEMBERS    |                                            | 813 |
| CLUB CANCELLED 0 OTHER 89         |    | MEMBERSHIP DATA                                | FAMILY MEMBERS PAYING HALF   |                                            | 472 |
| TOTAL                             | 90 |                                                | DUES                         |                                            |     |