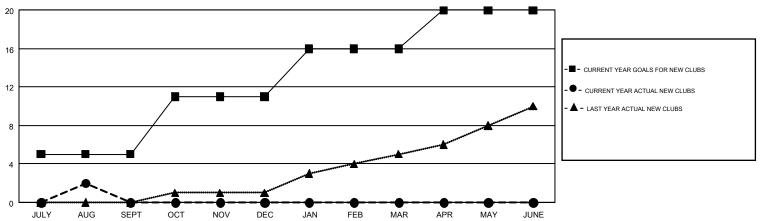

## Multiple District 411

SAYED RIZWAN QADRI

**GMT CA 6-Afr** 

| Clubs                 |               |           |               | Members               |                           |                         |                                              |  |
|-----------------------|---------------|-----------|---------------|-----------------------|---------------------------|-------------------------|----------------------------------------------|--|
| RESULTS FOR 2018-2019 |               |           |               | RESULTS FOR 2018-2019 |                           |                         |                                              |  |
| QUARTER               | NEW CLUB GOAL | NEW CLUBS | DROPPED CLUBS | QUARTER               | MEMBER GROWTH NET<br>GOAL | MEMBER GROWTH<br>ACTUAL | DROPPED MEMBERS ACTUAL (including transfers) |  |
| JULY/AUG/SEPT         | 5             | 2         | 0             | JULY/AUG/SEPT         | 205                       | 126                     | 90                                           |  |
| OCT/NOV/DEC           | 6             | 0         | 0             | OCT/NOV/DEC           | 270                       | 0                       | 0                                            |  |
| JAN/FEB/MAR           | 5             | 0         | 0             | JAN/FEB/MAR           | 174                       | 0                       | 0                                            |  |
| APR/MAY/JUNE          | 4             | 0         | 0             | APR/MAY/JUNE          | 188                       | 0                       | 0                                            |  |

## GOALS AND ACTUAL NEW CLUBS CUMULATIVE